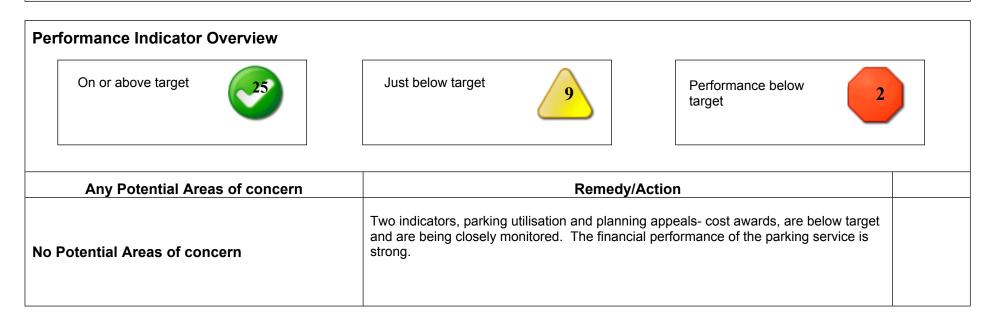

## Performance Issues/Concerns Dashboard Q3



| Corporate Plan/Projects Review O                                            | verview                          |                                                                               |                             |        |
|-----------------------------------------------------------------------------|----------------------------------|-------------------------------------------------------------------------------|-----------------------------|--------|
| Ongoing/<br>On Track                                                        | Under Senior<br>Management Revie | w 1                                                                           | Senior Management<br>Action |        |
| Completed                                                                   |